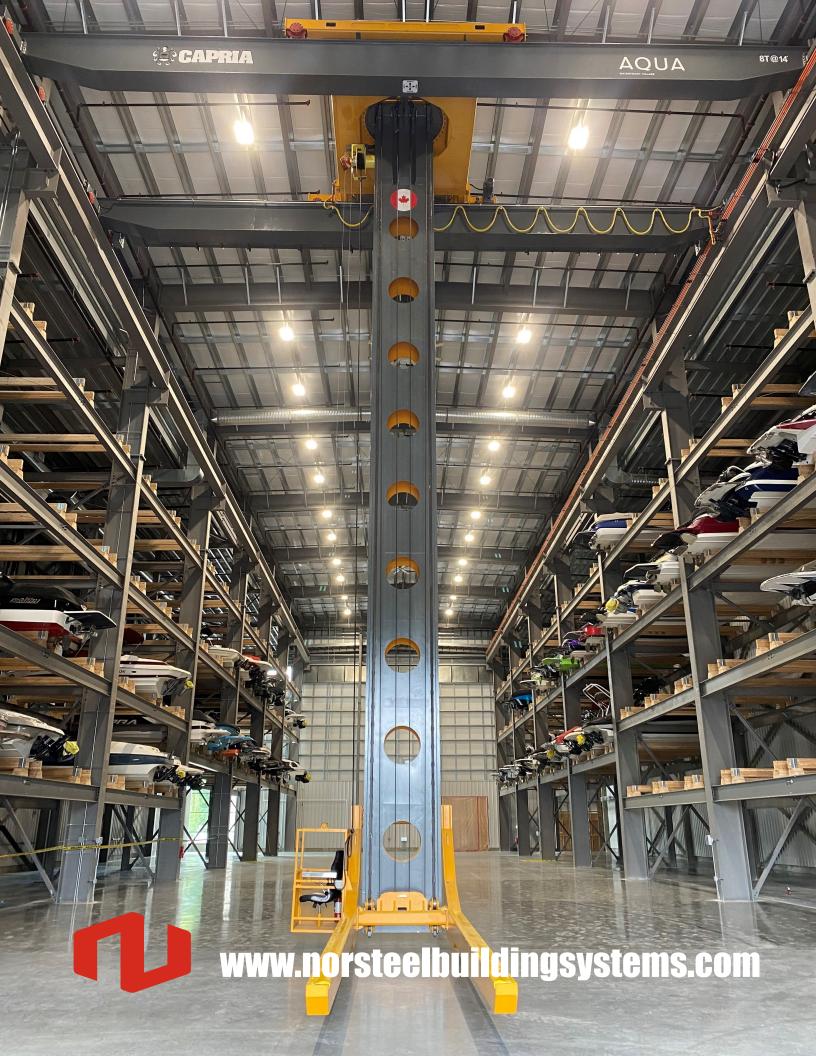

# **INDUSTRIES WE SERVE**

Our steel building erection services cater to a wide range of industries, including:

- **Commercial**: Office buildings, retail spaces, warehouses, wineries, and more.
- Industrial: Manufacturing facilities, distribution centers, and industrial plants.
- Agricultural: Barns, storage buildings, and farming infrastructure.
- Recreational: Sports complexes, riding arena's.